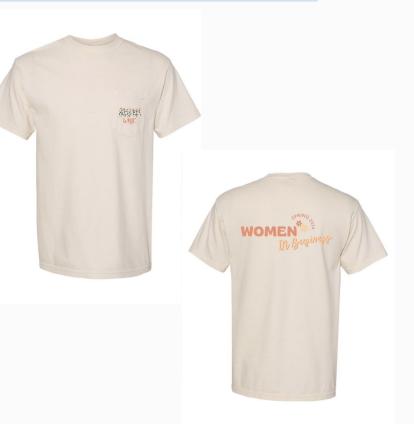

### **T-shirts**

- If you fulfilled your points requirement, you will get a T-shirt! (Attended 4/6 body meetings and 1 outside event)
- Handout: WIBternship celebration (4/22-time TBD!) and end of semester event (4/21)!